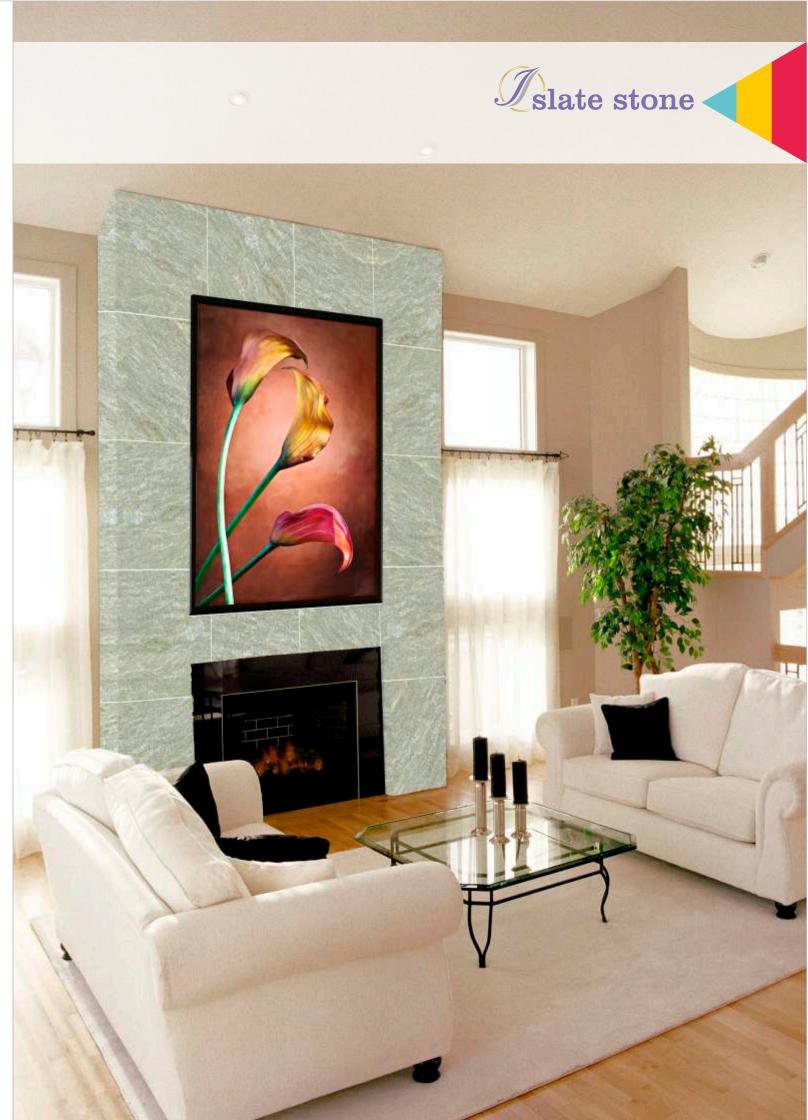

Fantasy





Indian Carrara



Opal White



Green Onyx







#### Indian Crema









Lady Onyx





Rainforest Gold





Rainforest Brown



Brown Alligator



Bruno White



Torranto



Black Equator



Brown





















Botticino



Perlato Sicilia



Travertine Ivory



Vietnam White



Oman Beige



Emprador Dark



Emprador Light



Rosso Levanto







Black Marquina



Black Pearl





Blue Pearl



Jam Yellow







LP Yellow



DP Beige



Fort Red





DP Red



DP Chocolate



DP Pink



Ita Gold



Autumn Brown





Autumn Gold



Black Beauty



Desert Fire





Golden



Kandla Grey



Misty Green





French Vanilla



Kota Blue



Kota Brown



Lime Pink



Lime Blue







Kota Honey



Lime Green





Lime Black



Lime Green



Silver Shine



Jeera Green











Copper



Tera Red







Kund Peacock



Indian Multi



Speckle



Deoli Green









Himachal White





Lime Pink



Beige Plain

Ivory Sky

Ivory Plain





Beige Wonder



Beige CD







Ivory Star







White CD



White Wonder





White Plain









Snow White



Black Galaxy





Grey Galaxy



Red Galaxy



Green Galaxy



Yellow Galaxy



Brown Galaxy



Blue Pearl



Coffee