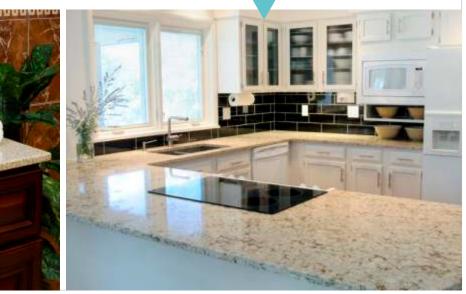

- Easy to clean
- Low maintenance
- Scratch & stain resistance
- Fix it & Forget it

Kitchen Counters

Dark Green

Emerald Green

Forest Green

Brown Fantasy

Indian Carrara

Opal White