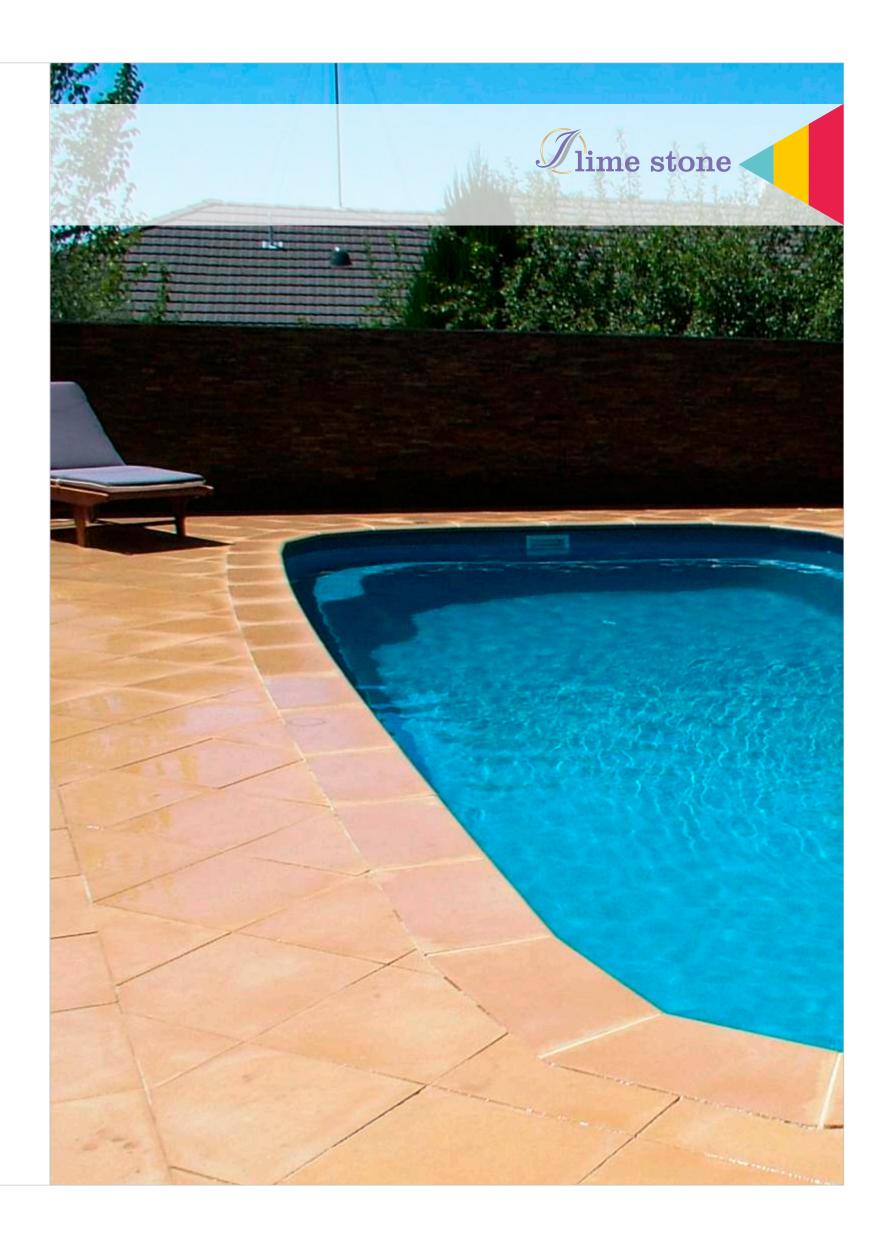

Monte Crysto

Chima Pink

**River White** 

**Crystal Yellow** 

Steps & Risers

Flooring

Vanity Tops

Granite is one of the hardest form of the natural stone which comes with crafted beauty with many different patterns... Veins, Specks & Swirls.